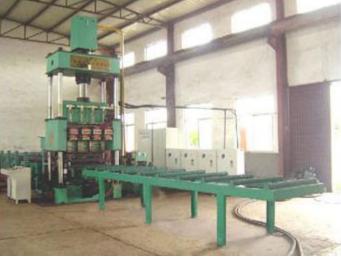

## **Steel Grating Fence Machine**

This machine adopts synchronous control technique, both welding times and seperate by digital PLC system with touch screen.

- 2. so that the operation is much more intelligent, reasonable and has a compression, sub-welding characteristics.
- 3. The aircraft welding power is from servo motor, welding speed is much faster and more stable.
- 4. welding pressure is provided by Nitrogen gas spring, wich is easy to adjust quikly, and the pressure is more evenly.
- 5. Line wire and cross wire are fed from coils. CNC sets mesh length, automatic cutting, dropping, arresting and output, which maximized saves labor and greatly increased production.

#### Machine application:

Mine timbering wire mesh, construction mes, reinforced mesh.

#### The main parameter

| wire diameter        | 4-8mm        | rated voltage          | 380v              |
|----------------------|--------------|------------------------|-------------------|
| line wire distance   | 50-200mm     | rated electrical power | 8*125KVA          |
| cross wire distance  | 50-200mm     | line wire form         | coil              |
| number of electrodes | 32           | cross wire form        | coil              |
| welding speed        | 80 times/min | dimension              | 3100*40000*3000mm |
| wire mesh width      | 1600mm       | wire mesh length       | 6000mm            |