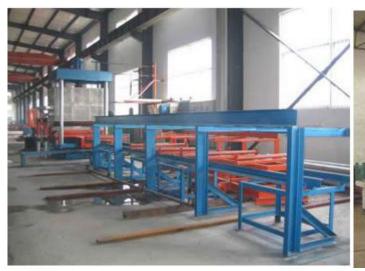

## **Steel Grating Fence Machine**

This machine adopts synchronous control technique, both welding times and seperate by digital PLC system with touch screen.

- 2. so that the operation is much more intelligent, reasonable and has a compression, sub-welding characteristics.
- 3. The aircraft welding power is from servo motor, welding speed is much faster and more stable.
- 4. welding pressure is provided by Nitrogen gas spring, wich is easy to adjust quikly, and the pressure is more evenly.
- 5. Line wire and cross wire are fed from coils. CNC sets mesh length, automatic cutting, dropping, arresting and output, which maximized saves labor and greatly increased production.

#### Machine application:

Mine timbering wire mesh, construction mes, reinforced mesh.

#### The main parameter

| wire diameter        | 4-8mm        | rated voltage          | 380v              |
|----------------------|--------------|------------------------|-------------------|
| line wire distance   | 50-200mm     | rated electrical power | 8*125KVA          |
| cross wire distance  | 50-200mm     | line wire form         | coil              |
| number of electrodes | 32           | cross wire form        | coil              |
| welding speed        | 80 times/min | dimension              | 3100*40000*3000mm |
| wire mesh width      | 1600mm       | wire mesh length       | 6000mm            |