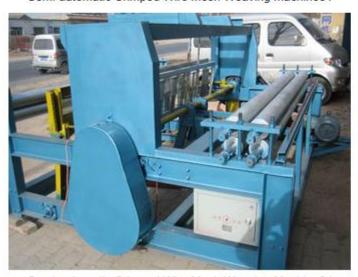

### **Crimped Cutting Machine:**

Semi-automatic Crimped Wire Mesh Weaving Machine01

Semi-automatic Crimped Wire Mesh Weaving Machine04

Semi-automatic Crimped Wire Mesh Weaving Machine02

Semi-automatic Crimped Wire Mesh Weaving Machine05