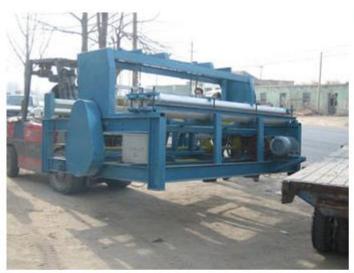

### **Crimped Cutting Machine:**

Semi-automatic Crimped Wire Mesh Weaving Machine01

Semi-automatic Crimped Wire Mesh Weaving Machine04

Semi-automatic Crimped Wire Mesh Weaving Machine02

Semi-automatic Crimped Wire Mesh Weaving Machine05