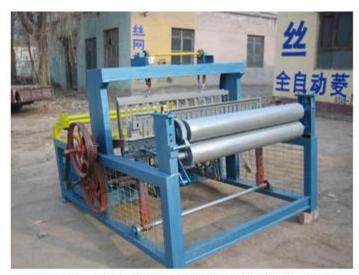

### **Crimped Cutting Machine:**

Semi-automatic Crimped Wire Mesh Weaving Machine01

Semi-automatic Crimped Wire Mesh Weaving Machine04

Semi-automatic Crimped Wire Mesh Weaving Machine02

Semi-automatic Crimped Wire Mesh Weaving Machine05