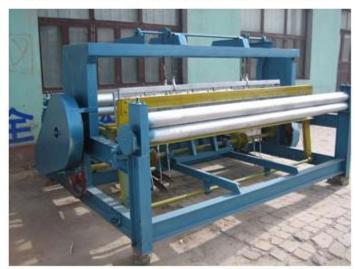

## Semi-automatic Crimped Wire Mesh Weaving Machine

This machine is the use of a large diameter wire by ginning machines for rolling into shape, weaving various mechanical specifications for the square hole sieve series Weaving Machines. The product structure compact, easy to operate, can be woven mesh 2 MM--50MM wire diameter 1 MM--8MM, weaving width of 1-4 meters, the aircraft products are widely used in mining for classification purposes sieve (commonly known as the Mine Screen net), the aircraft also known as Mine screen loom.

#### **Technical Parameter:**

This machine is the use of a large diameter wire by ginning machines for rolling into shape, weaving various mechanical specifications for the square hole sieve series Weaving Machines. The product structure compact, easy to operate, can be woven mesh 2 MM--50MM wire diameter 1 MM--8MM, weaving width of 1-4 meters, the aircraft products are widely used in mining for classification purposes sieve (commonly known as the Mine Screen net), the aircraft also known as Mine screen loom.