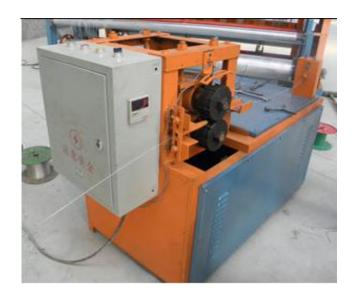

### **Crimped Cutting Machine:**

Semi-automatic Crimped Wire Mesh Weaving Machine01

Semi-automatic Crimped Wire Mesh Weaving Machine04

Semi-automatic Crimped Wire Mesh Weaving Machine02

Semi-automatic Crimped Wire Mesh Weaving Machine05