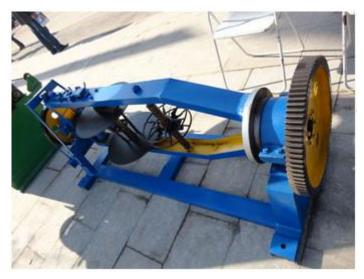

### **Reverse Twisted Barbed Wire Machine**

**Reverse twisted Barbed Wire Machine** for Two-strand Wire with Two-way Twists can produce the barbed wire with two-way twists. This way is easy to operate and install as they will not en-twist each other.

### **Specification:**

| Item                          |                     |
|-------------------------------|---------------------|
| Motor                         | 2.2kw               |
| Rated output                  | 40kg/h              |
| Weight                        | 1200kg              |
| Overall Dimension             | 1900mmx1300mmx980mm |
| Wire collection part size     | 1300mmx800mmx700mm  |
| Barb pitch spacing            | 76mm 102mm          |
| Twist                         | 4                   |
| Strand Diameter               | 1.6-2.8mm           |
| Wire Diameter                 | 1.6-2.2mm           |
| Rotating Speed of Drive shaft | 432r/min            |

### **Application:**

It is widely used in national defense, railway, highway, agriculture, animal husbandry and other industries

Reverse Twisted Barbed Wire Machine01

Reverse Twisted Barbed Wire Machine02