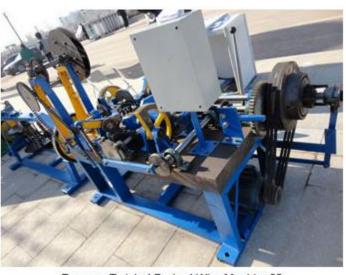

### **Reverse Twisted Barbed Wire Machine**

**Reverse twisted Barbed Wire Machine** for Two-strand Wire with Two-way Twists can produce the barbed wire with two-way twists. This way is easy to operate and install as they will not en-twist each other.

### **Specification:**

| Item                          |                     |
|-------------------------------|---------------------|
| Motor                         | 2.2kw               |
| Rated output                  | 40kg/h              |
| Weight                        | 1200kg              |
| Overall Dimension             | 1900mmx1300mmx980mm |
| Wire collection part size     | 1300mmx800mmx700mm  |
| Barb pitch spacing            | 76mm 102mm          |
| Twist                         | 4                   |
| Strand Diameter               | 1.6-2.8mm           |
| Wire Diameter                 | 1.6-2.2mm           |
| Rotating Speed of Drive shaft | 432r/min            |

### **Application:**

It is widely used in national defense, railway, highway, agriculture, animal husbandry and other industries

Reverse Twisted Barbed Wire Machine01

Reverse Twisted Barbed Wire Machine02