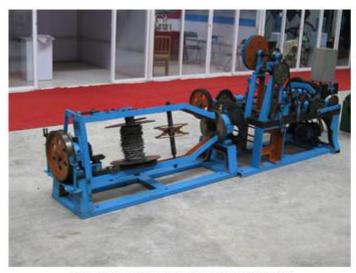

### **Reverse Twisted Barbed Wire Machine**

**Reverse twisted Barbed Wire Machine** for Two-strand Wire with Two-way Twists can produce the barbed wire with two-way twists. This way is easy to operate and install as they will not en-twist each other.

### **Specification:**

| Item                          |                     |
|-------------------------------|---------------------|
| Motor                         | 2.2kw               |
| Rated output                  | 40kg/h              |
| Weight                        | 1200kg              |
| Overall Dimension             | 1900mmx1300mmx980mm |
| Wire collection part size     | 1300mmx800mmx700mm  |
| Barb pitch spacing            | 76mm 102mm          |
| Twist                         | 4                   |
| Strand Diameter               | 1.6-2.8mm           |
| Wire Diameter                 | 1.6-2.2mm           |
| Rotating Speed of Drive shaft | 432r/min            |

### **Application:**

It is widely used in national defense, railway, highway, agriculture, animal husbandry and other industries

Reverse Twisted Barbed Wire Machine01

Reverse Twisted Barbed Wire Machine02