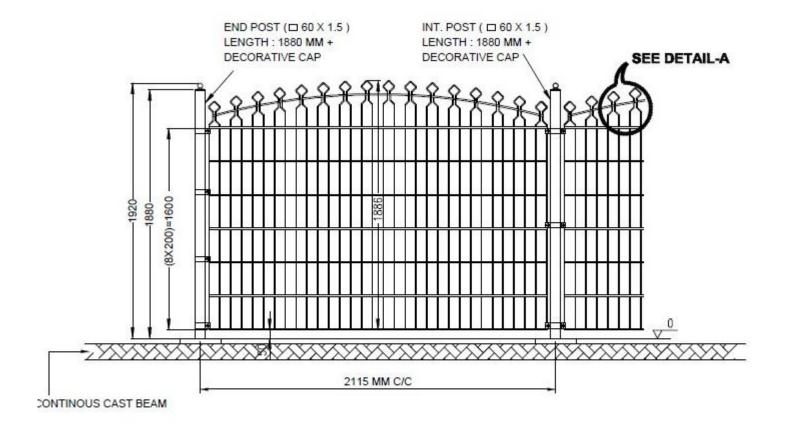

-------------|---------------|---------------------|
| 5/6/5    | 50*200mm  | 630mm        | 2000mm      | 1000mm      | Becaclip Post | Non clamps,         |
| 6/5/6    |           | 830mm        |             | 1200mm      |               | Rain cap            |
| 6/6/6    | 60*150mm  | 1230mm       | 2200mm      | 1400mm      | Square Post   | Steel clamp,Plastic |
| 8/6/8    |           | 1530mm       |             | 2000mm      |               | clamp,Rain cap      |
|          | 50*100mm  | 1830mm       | 2500mm      | 2400mm      |               |                     |
|          |           | 2030mm       |             | 3600mm      | Round Post    | Steel clamp,Plastic |
|          |           | 2430mm       | 3000mm      | 3000mm      |               | clamp,Rain cap      |







CLSF 868 DECOR FENCE TYPE 'A'-ELEVATION