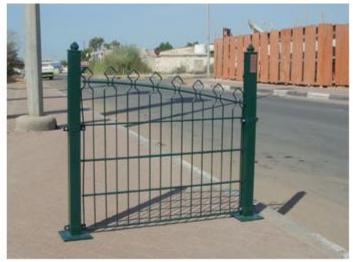

# **Garden Fence**

#### Panel:

Using high quality Iron Rod as raw material, the welded panel, after galvanization, Powders Primer, and Powders top coating; it can resist the corrosive and ultraviolet radiation very strongly. The thickness of powder coating is 100-120 microns usually. The choose wire diameters are 6MM\*2+5MM\*1.8MM\*2+6MM\*1. It obtains high strong powers to resist the construction.

#### Post:

This system usually choose Square Post (50\*50mm, 60\*60mm), Rectangular Post (80\*60\*2.5mm, 120\*60\*3mm) with the high strength and so on. With plastic caps or Roofing rainhat. The finished surface usually is Galvanized and Powder coating, or alternatively.

## **Fastenings:**

The panels and posts are jointed together with bolts or rivets, using the steel flat bar, or special steel clamps, all nuts are self-locking. This also can be designed as the special clients requests.

Application:Boundary and anti intruder

Stand and finish: Galvanized / Polyester coated green

other standard colors available on request