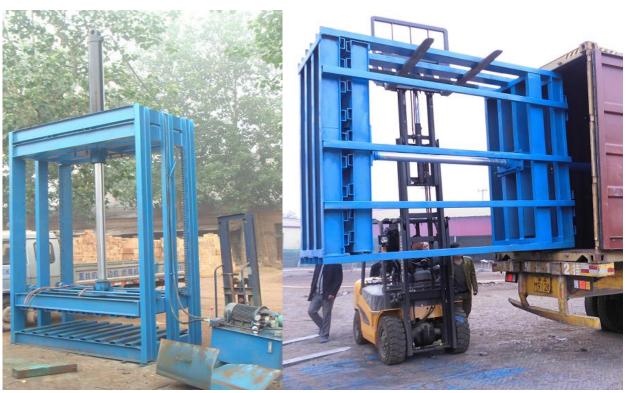

### **Gabion Mesh Packing Machine**

Gabion Packing Machinery is dedicated for gabion mesh's packing, press the gabion to smaller CBM. The machine has an independent power sector and electrical systems, using the button to centralized control. The machine consists of rack, pressure plate, oil cylinder, oil pump unit, tank, electrical box and so on. It can produce as your requirement.

**Specifications:** 

1. Overall size: 2340mmx1050mmx2350mm

2. Power: 5.5kw

3. Max Packing Size: 2mx1mx1m (packing size also can produce as your requirements)

4. Work Pressure: 380V 5. Weight: 3000kgs