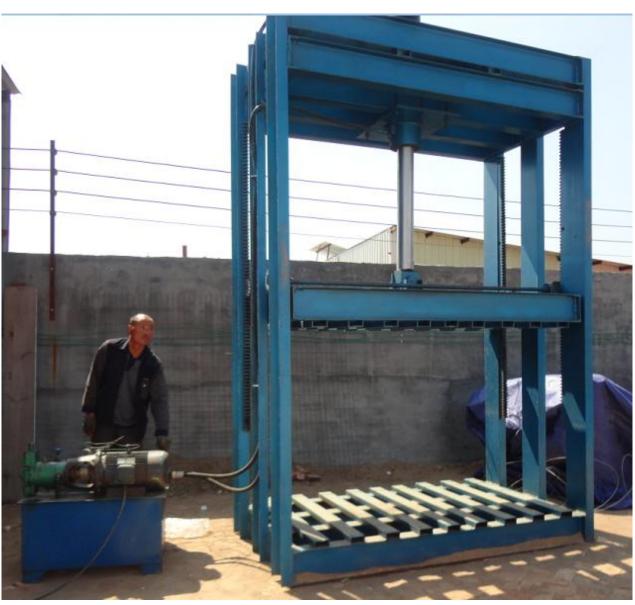

### **Gabion Mesh Packing Machine**

Gabion Packing Machinery is dedicated for gabion mesh's packing, press the gabion to smaller CBM. The machine has an independent power sector and electrical systems, using the button to centralized control. The machine consists of rack, pressure plate, oil cylinder, oil pump unit, tank, electrical box and so on. It can produce as your requirement.

#### **Operating Principle**

When the machine work, oil pump unit provide the pressure oil via safety valve limit the pressure and enter manual reversing valve, when manual reversing valve work on the left, pressure oil enter on the oil cylinder via piston, piston rod pull pressure plate run downwards, the down oil of the oil cylinder stream back to tank via reversing valve. When Manual reversing valve work in the middle, the up and down oil of oil cylinder will be closed by reversing valve, pressure plate can keep pressure and stay on anywhere, oil cylinder discharge loads via reversing valve, when reversing valve work on the right, pressure oil enter down part of oil cylinder pull pressure plate run upwards, the up part oil of the oil cylinder flow back to tank via reversing valve. Above of the oil cylinder arranges the middle device, can decrease the pressure and run to the up limit.