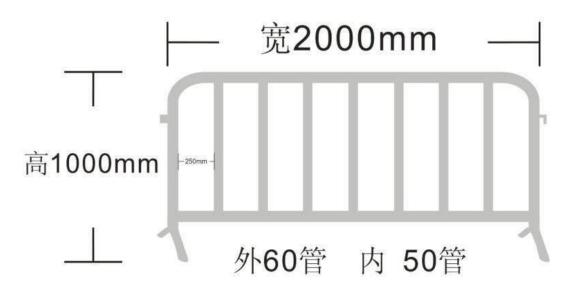

## 3. They are also used by riot police to **control large gatherings**.

| Panel size    | 2.1*1.1m, 2.4*1.2m or as your requirement |
|---------------|-------------------------------------------|
| Frame         | 20mm.25mm.32mm.40mm.42mm.48mm O.D         |
| Infill Picket | 14mm.16mm.20mm.25mm O.D                   |
| Spacing       | 60mm.100mm.190mm.200mm                    |
| Feet          | Detached, Flat, Bridge Type               |