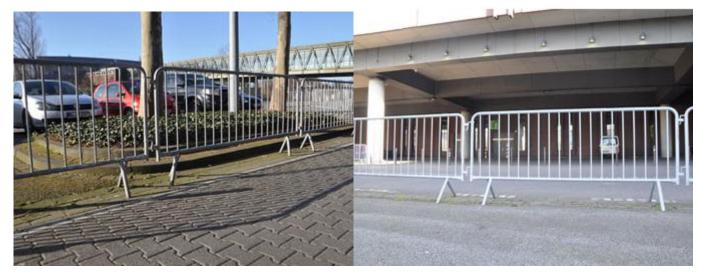

#### **Crowd Control Barriers**

Crowd control barriers (also referred to as crowd control barricades, with some versions called a french barrier or bike rack in the USA), are commonly used at many public events. Crowd control barriers have been designed for use at events that need to accommodate for a larger crowd. They are designed to physically discourage transgression and encourage directional order and crowd control. Their **flat feet** feature (to prevent trip hazard) provides a quick and efficient solution in any situation where you need to divert patrons and the general public away from a designated area.

#### **Application:**

- 1. They are frequently visible at **sporting events**, parades, political rallies, demonstrations, and outdoor festivals.
- 2. Event organizers, venue managers, and security personnel use barricades as part of their crowd management planning.